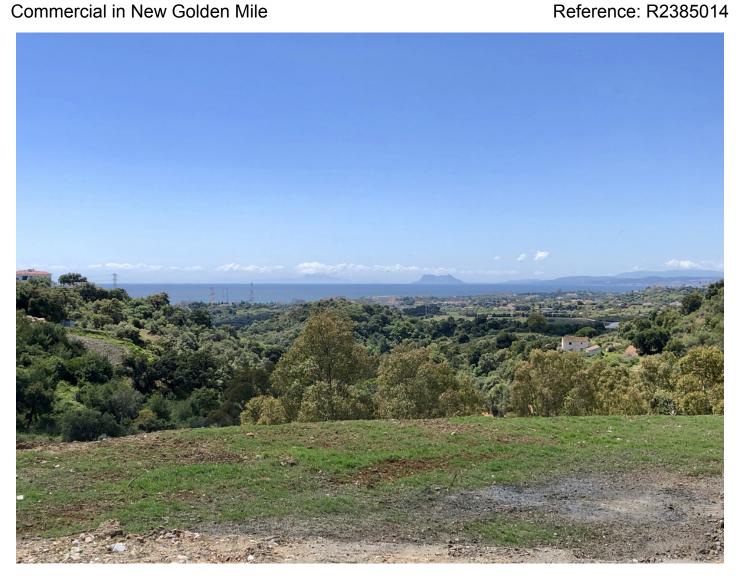

## Commercial in New Golden Mile

Bedrooms: by request

Bathrooms: by request

M<sup>2</sup>: 1,000

Price: 1,600,000 €

Property Type: Commercial Parking places: by request Status: Sale

Overview:LARGE DOUBLE PLOT FOR LUXURY VILLA Double Plot: 6,310m² (3,134m² + 3,176m²) Max Build: 1,000m² plus basement and porches Large elevated double plot with unobstructed panoramic, south-western sea view to Gibraltar and Morocco and mountains. This plot is divisible so you can build two villas if you choose. Close to beach (2km), great restaurants, supermarkets, hospital, schools etc. La Panera on the New Golden Mile between San Pedro and Estepona is a beautiful and peaceful area, only 10 to 12 minutes from Puerto Banus. High quality urbanisation with luxury villas. All services are in place.