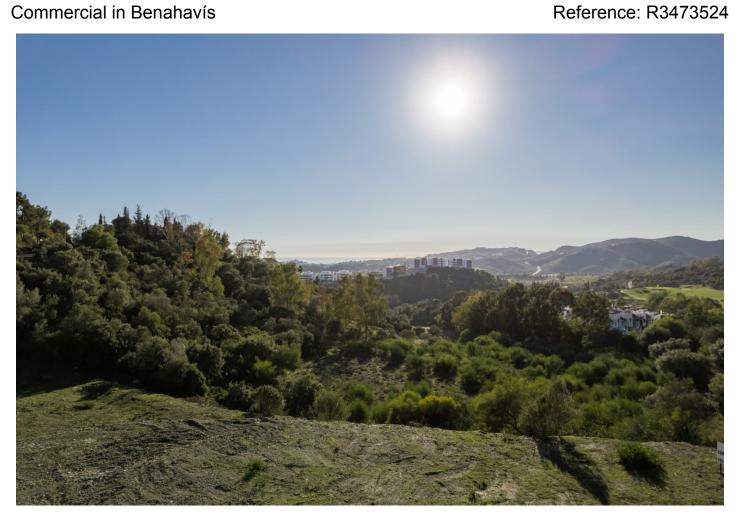

## Commercial in Benahavís

Bedrooms: by request Status: Sale

Bathrooms: by request

M<sup>2</sup>: 856 Property Type: Commercial Parking places: by request Price: 995,000 €

Overview:Puerto del Almendro - Benahavis Flat plot situated in an ideal position for people who want the best of two worlds: peace, tranquility and panoramic views over the surrounding landscape with some sea view as well yet a very short distance away from amenties, San Pedro & Puerto Banus. The urbanization has barriers and camera at the entrance as well as a tennis court available to residents. The commercial centre of Monte Halcones is just around the corner and offers basic amenities such as supermarket, pharmacy, restaurants etc. Suitable for 2 floor + basement, villa project Alloted build percentage is 20% and minimum plot size is 3000m2 here We also have the adjacent plot for sale: R3984019