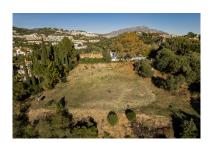

## Commercial in Benahavís

Bedrooms: by request Status: Sale

Bathrooms: by request

M<sup>2</sup>: 856 Property Type: Commercial Parking places: by request Price: 995,000 €

Overview:Puerto del Almendro - Benahavis Flat plot situated in an ideal position for people who want the best of two worlds: peace, tranquility and panoramic views over the surrounding landscape with some sea view as well yet a very short distance away from amenties, San Pedro & Puerto Banus. The urbanization has barriers and camera at the entrance as well as a tennis court available to residents. The commercial centre of Monte Halcones is just around the corner and offers basic amenities such as supermarket, pharmacy, restaurants etc. Suitable for 2 floor + basement, villa project Alloted build percentage is 20% and minimum plot size is 3000m2 here We also have the adjacent plot for sale: R3984019