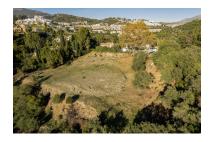

## Commercial in Benahavís

Bedrooms: by request Status: Sale

Bathrooms: by request

M<sup>2</sup>: 856 Property Type: Commercial Parking places: by request Price: 995,000 €

Overview:Puerto del Almendro - Benahavis Flat plot situated in an ideal position for people who want the best of two worlds: peace, tranquility and panoramic views over the surrounding landscape with some sea view as well yet a very short distance away from amenties, San Pedro & Puerto Banus. The urbanization has barriers and camera at the entrance as well as a tennis court available to residents. The commercial centre of Monte Halcones is just around the corner and offers basic amenities such as supermarket, pharmacy, restaurants etc. Suitable for 2 floor + basement, villa project Alloted build percentage is 20% and minimum plot size is 3000m2 here We also have the adjacent plot for sale: R3984019