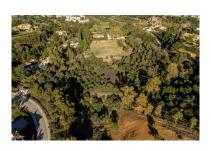

## Commercial in Benahavís

Bedrooms: by request Status: Sale

Bathrooms: by request

M<sup>2</sup>: 856 Property Type: Commercial Parking places: by request Price: 995,000 €

Overview:Puerto del Almendro - Benahavis Flat plot situated in an ideal position for people who want the best of two worlds: peace, tranquility and panoramic views over the surrounding landscape with some sea view as well yet a very short distance away from amenties, San Pedro & Puerto Banus. The urbanization has barriers and camera at the entrance as well as a tennis court available to residents. The commercial centre of Monte Halcones is just around the corner and offers basic amenities such as supermarket, pharmacy, restaurants etc. Suitable for 2 floor + basement, villa project Alloted build percentage is 20% and minimum plot size is 3000m2 here We also have the adjacent plot for sale: R3984019