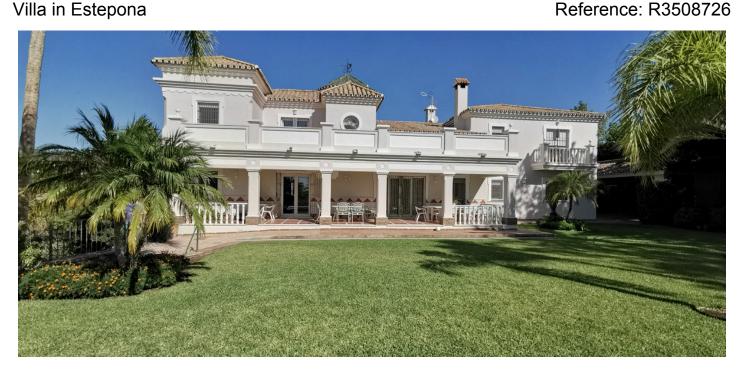

## Villa in Estepona

Bedrooms: 5 Status: Sale

Bathrooms: 5 Property Type: Villa M<sup>2</sup>: 387

Parking places: by request

Price: 2,100,000 €

Overview:Beautiful and elegant villa in an idyllic and quiet location close to laguna beach and Estepona. Nearby you will find restaurants and supermarkets. The property has a large landscaped garden with pool, palm trees and carport for 4 cars as well as a parking zone for more than 10 cars. This two storey house is in a perfect condition with 5 bedrooms and 5 bathrooms. The living room with fireplace and direct access to the garden and pool area is a central point of the villa. A fabulous gallery adorns the lounge and gives this living room a 6-meter high ceiling. The fully equipped kitchen gives access to an additional dining room. In the entrance area there is also a classic office, which can easily be converted into another bedroom. From the property you have a breathtaking panoramic sea view and mountain view.