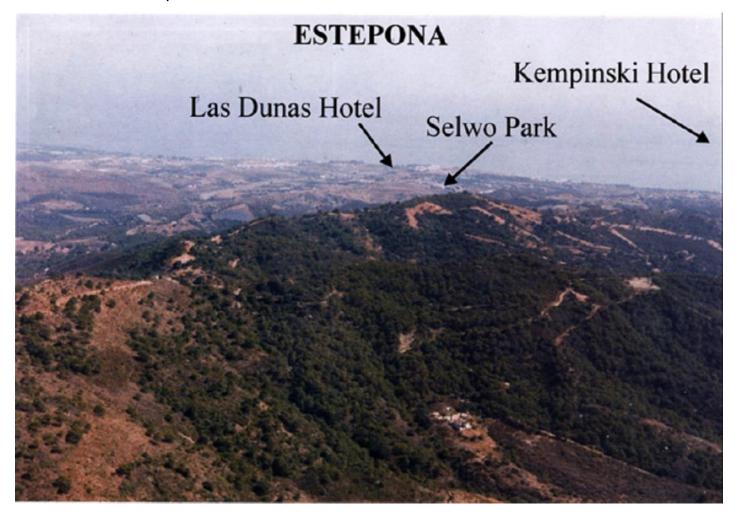

Commercial in Estepona

Reference: R3969556

Bedrooms: by request Status: Sale

Bathrooms: by requestM²: 95,000Property Type: CommercialParking places: by request

Price: 2,000,000 €

Overview:Magnificent estate of 95.000 square meters located in the valleys behind Las Dunas and the Kempinski Hotel in Estepona. Situated approximately 6 kilometers from the main coastal road, and a large part of the land borders Rio Velerin. Great mountains and sea views as far as Gibraltar and Africa can be seen from most part of the estate. The property is an entire mountain top with a road going round the perimeter. Electricity : The property is connected to the mains electricity supply. Water : Permission has been granted for a large water deposit to be constructed near this plot. Right of way to the river will be granted. The entire estate has access to 40,000 cubic metres from the river per annum. Wildlife: The property has eagles, wild boar, partridge, hawks, deer, mongoose, foxes, and pigeon. Views: Many parts of this plot have outstanding views from Gibraltar to Puerto Banus. Planning: The area is currently 'green belt' and therefore the minimum plot size is 30.000 sq.m. Each plot could accommodate a farm house of appr. 1.000 sq.m. with its own plantation. Possible other uses could comprise: hotel, environmental group activity construction, camping, medical, school, equestrian or sports facilities.