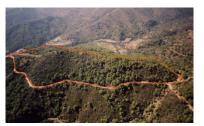

Commercial in Estepona

Reference: R3969556

Bedrooms: by request Status: Sale

Bathrooms: by requestM²: 95,000Property Type: CommercialParking places: by request

Price: 2,000,000 €

Overview:Magnificent estate of 95.000 square meters located in the valleys behind Las Dunas and the Kempinski Hotel in Estepona. Situated approximately 6 kilometers from the main coastal road, and a large part of the land borders Rio Velerin. Great mountains and sea views as far as Gibraltar and Africa can be seen from most part of the estate. The property is an entire mountain top with a road going round the perimeter. Electricity : The property is connected to the mains electricity supply. Water : Permission has been granted for a large water deposit to be constructed near this plot. Right of way to the river will be granted. The entire estate has access to 40,000 cubic metres from the river per annum. Wildlife: The property has eagles, wild boar, partridge, hawks, deer, mongoose, foxes, and pigeon. Views: Many parts of this plot have outstanding views from Gibraltar to Puerto Banus. Planning: The area is currently 'green belt' and therefore the minimum plot size is 30.000 sq.m. Each plot could accommodate a farm house of appr. 1.000 sq.m. with its own plantation. Possible other uses could comprise: hotel, environmental group activity construction, camping, medical, school, equestrian or sports facilities.