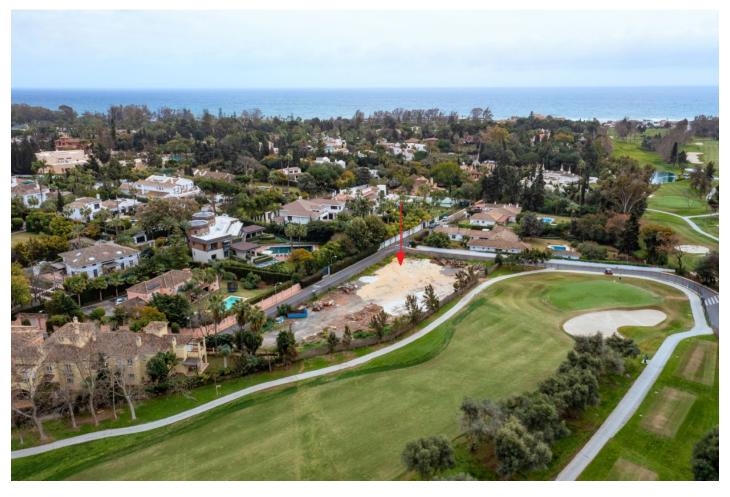

## Commercial in Guadalmina Baja

Bedrooms: by request Status: Sale

Bathrooms: by request

M<sup>2</sup>: 3,011 Property Type: Commercial Parking places: by request Price: 2,600,000 €

Overview:3011m2 plot for sale, frontline Guadalmina Baja golf course Located in one of the most prestigious residential areas of west Marbella, Guadalmina Baja, this large plot of more than 3000m2 where you can build your dream villas. The plot is located at frontline golf, within walking distance to the Shopping Centre with its multiple services and restaurants, the Guadalmina Hotel and the beach. It also has easy access to the motorway and San Pedro Alcantara town centre. With no doubt, this single family plot of exceptional size is a great opportunity for investors or clients who dream of building a villa in a quiet and luxurious area of Marbella. The plot has 27% buildable area. For more information, do not hesitate to get in touch with us.