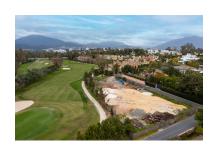

## Commercial in Guadalmina Baja

Bedrooms: by request Status: Sale

Bathrooms: by request

M<sup>2</sup>: 3,011 Property Type: Commercial Parking places: by request Price: 2,600,000 €

Overview:3011m2 plot for sale, frontline Guadalmina Baja golf course Located in one of the most prestigious residential areas of west Marbella, Guadalmina Baja, this large plot of more than 3000m2 where you can build your dream villas. The plot is located at frontline golf, within walking distance to the Shopping Centre with its multiple services and restaurants, the Guadalmina Hotel and the beach. It also has easy access to the motorway and San Pedro Alcantara town centre. With no doubt, this single family plot of exceptional size is a great opportunity for investors or clients who dream of building a villa in a quiet and luxurious area of Marbella. The plot has 27% buildable area. For more information, do not hesitate to get in touch with us.