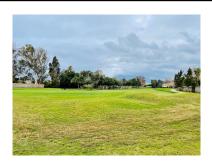

## Commercial in Guadalmina Baja

Bedrooms: by request Status: Sale

Bathrooms: by request

M<sup>2</sup>: 3,011 Property Type: Commercial Parking places: by request Price: 2,600,000 €

Overview:3011m2 plot for sale, frontline Guadalmina Baja golf course Located in one of the most prestigious residential areas of west Marbella, Guadalmina Baja, this large plot of more than 3000m2 where you can build your dream villas. The plot is located at frontline golf, within walking distance to the Shopping Centre with its multiple services and restaurants, the Guadalmina Hotel and the beach. It also has easy access to the motorway and San Pedro Alcantara town centre. With no doubt, this single family plot of exceptional size is a great opportunity for investors or clients who dream of building a villa in a quiet and luxurious area of Marbella. The plot has 27% buildable area. For more information, do not hesitate to get in touch with us.