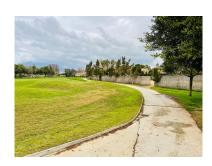

## Commercial in Guadalmina Baja

Bedrooms: by request Status: Sale

Bathrooms: by request

M<sup>2</sup>: 3,011 Property Type: Commercial Parking places: by request Price: 2,600,000 €

Overview:3011m2 plot for sale, frontline Guadalmina Baja golf course Located in one of the most prestigious residential areas of west Marbella, Guadalmina Baja, this large plot of more than 3000m2 where you can build your dream villas. The plot is located at frontline golf, within walking distance to the Shopping Centre with its multiple services and restaurants, the Guadalmina Hotel and the beach. It also has easy access to the motorway and San Pedro Alcantara town centre. With no doubt, this single family plot of exceptional size is a great opportunity for investors or clients who dream of building a villa in a quiet and luxurious area of Marbella. The plot has 27% buildable area. For more information, do not hesitate to get in touch with us.