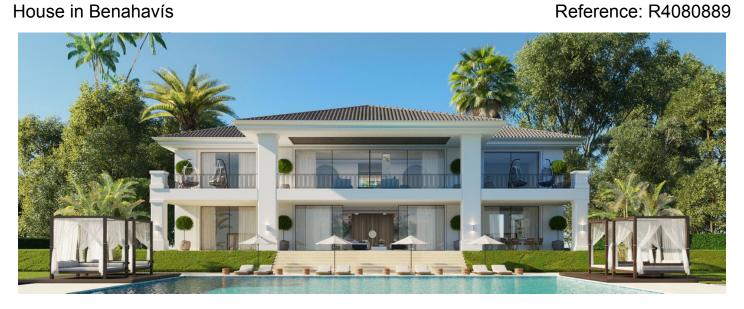

## House in Benahavís

Bedrooms: 5 Status: Sale

Bathrooms: 5 Property Type: House

M<sup>2</sup>: 617 Parking places: by request

Price: 3,500,000 €

Overview:This contemporary design villa located on the first line of the La Alquieria golf course is a stunning project that promises to provide an exceptional living experience. The villa boasts high-quality materials and finishes, and the panoramic view of the golf course from the terrace is breathtaking. With 616 square meters of built-up area spread over two levels, the villa is spacious and designed to offer maximum comfort. The large basement provides ample space for storage, and the five bedrooms and five bathrooms ensure that every member of the family has their own space. The immense terraces on the property, covering 131 square meters, offer a perfect place to unwind and relax while enjoying the scenic views. The contemporary design of the villa blends seamlessly with its natural surroundings, providing a luxurious and peaceful living environment. This project is perfect for those who want to experience the best of both worlds, with easy access to the golf course and a tranquil living environment. With its high-quality materials and finishes, the contemporary design villa promises to provide a comfortable and luxurious lifestyle for its future occupants.