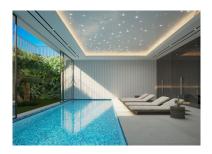

## House in Benahavís

Bedrooms: 5 Status: Sale

Bathrooms: 5 Property Type: House

M<sup>2</sup>: 617 Parking places: by request

Price: 3,500,000 €

Overview:This contemporary design villa located on the first line of the La Alquieria golf course is a stunning project that promises to provide an exceptional living experience. The villa boasts high-quality materials and finishes, and the panoramic view of the golf course from the terrace is breathtaking. With 616 square meters of built-up area spread over two levels, the villa is spacious and designed to offer maximum comfort. The large basement provides ample space for storage, and the five bedrooms and five bathrooms ensure that every member of the family has their own space. The immense terraces on the property, covering 131 square meters, offer a perfect place to unwind and relax while enjoying the scenic views. The contemporary design of the villa blends seamlessly with its natural surroundings, providing a luxurious and peaceful living environment. This project is perfect for those who want to experience the best of both worlds, with easy access to the golf course and a tranquil living environment. With its high-quality materials and finishes, the contemporary design villa promises to provide a comfortable and luxurious lifestyle for its future occupants.