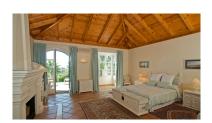

## House in Benahavís

Bedrooms: 10 Status: Sale

Bathrooms: 10 Property Type: House M<sup>2</sup>: 800 Parking places: by request Price: 5,500,000 €

Overview:This majestic villa of classic design, with great personality and charm, is located in an excellent location, in the heart of La Quinta, just 10 minutes from Puerto Banús. The plot has an area of 3,006 m2 and a total built area of 975 m2. The property has stunning views of La Concha mountain, the sea, the gardens and the golf course. The ground floor with a constructed area of 364.21m2 has a porch of 87.21m2, a hall, four bedrooms: three of them with bathroom en suite and dressing room and a service bedroom with bathroom and separate patio. There is also a library next to a living room with access to the terrace, a dining room with office, kitchen and pantry. On the upper floor, which occupies an area of 364.21m2, we find five bedrooms inspired by Mediterranean architecture; the master suite with impressive views of the garden, with dressing room and bathroom and the rest of the bedrooms also with dressing room and bathroom each. It consists of a basement floor with a constructed area of 131m2 that gives direct access to the gym, next to the changing rooms, sauna with separate bathroom, garage with two parking spaces, machine room, two bedrooms; one for guests with bathroom and another for service with bathroom and living room with separate kitchen. Lush gardens and a fantastic swimming pool with porch and barbecue complete this unique property in which luxury is integrated with the soul of an old house and the intimacy of a family home.