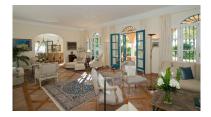

## House in Benahavís

Bedrooms: 10 Status: Sale

Bathrooms: 10 Property Type: House M<sup>2</sup>: 800 Parking places: by request Price: 5,500,000 €

Overview:This majestic villa of classic design, with great personality and charm, is located in an excellent location, in the heart of La Quinta, just 10 minutes from Puerto Banús. The plot has an area of 3,006 m2 and a total built area of 975 m2. The property has stunning views of La Concha mountain, the sea, the gardens and the golf course. The ground floor with a constructed area of 364.21m2 has a porch of 87.21m2, a hall, four bedrooms: three of them with bathroom en suite and dressing room and a service bedroom with bathroom and separate patio. There is also a library next to a living room with access to the terrace, a dining room with office, kitchen and pantry. On the upper floor, which occupies an area of 364.21m2, we find five bedrooms inspired by Mediterranean architecture; the master suite with impressive views of the garden, with dressing room and bathroom and the rest of the bedrooms also with dressing room and bathroom each. It consists of a basement floor with a constructed area of 131m2 that gives direct access to the gym, next to the changing rooms, sauna with separate bathroom, garage with two parking spaces, machine room, two bedrooms; one for guests with bathroom and another for service with bathroom and living room with separate kitchen. Lush gardens and a fantastic swimming pool with porch and barbecue complete this unique property in which luxury is integrated with the soul of an old house and the intimacy of a family home.