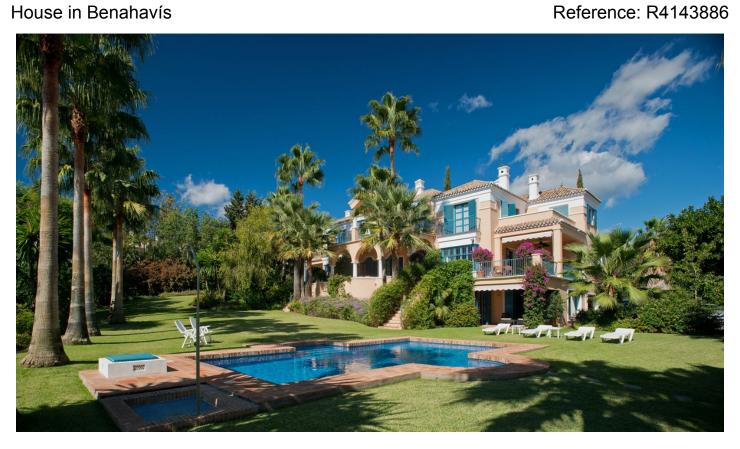

## House in Benahavís

Bedrooms: 10 Status: Sale

Bathrooms: 10 Property Type: House M<sup>2</sup>: 800 Parking places: by request Price: 5,500,000 €

Overview:This majestic villa of classic design, with great personality and charm, is located in an excellent location, in the heart of La Quinta, just 10 minutes from Puerto Banús. The plot has an area of 3,006 m2 and a total built area of 975 m2. The property has stunning views of La Concha mountain, the sea, the gardens and the golf course. The ground floor with a constructed area of 364.21m2 has a porch of 87.21m2, a hall, four bedrooms: three of them with bathroom en suite and dressing room and a service bedroom with bathroom and separate patio. There is also a library next to a living room with access to the terrace, a dining room with office, kitchen and pantry. On the upper floor, which occupies an area of 364.21m2, we find five bedrooms inspired by Mediterranean architecture; the master suite with impressive views of the garden, with dressing room and bathroom and the rest of the bedrooms also with dressing room and bathroom each. It consists of a basement floor with a constructed area of 131m2 that gives direct access to the gym, next to the changing rooms, sauna with separate bathroom, garage with two parking spaces, machine room, two bedrooms; one for guests with bathroom and another for service with bathroom and living room with separate kitchen. Lush gardens and a fantastic swimming pool with porch and barbecue complete this unique property in which luxury is integrated with the soul of an old house and the intimacy of a family home.