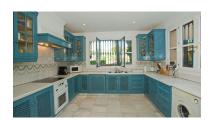

## House in Benahavís

Bedrooms: 10 Status: Sale

Bathrooms: 10 Property Type: House M<sup>2</sup>: 800 Parking places: by request Price: 5,500,000 €

Overview:This majestic villa of classic design, with great personality and charm, is located in an excellent location, in the heart of La Quinta, just 10 minutes from Puerto Banús. The plot has an area of 3,006 m2 and a total built area of 975 m2. The property has stunning views of La Concha mountain, the sea, the gardens and the golf course. The ground floor with a constructed area of 364.21m2 has a porch of 87.21m2, a hall, four bedrooms: three of them with bathroom en suite and dressing room and a service bedroom with bathroom and separate patio. There is also a library next to a living room with access to the terrace, a dining room with office, kitchen and pantry. On the upper floor, which occupies an area of 364.21m2, we find five bedrooms inspired by Mediterranean architecture; the master suite with impressive views of the garden, with dressing room and bathroom and the rest of the bedrooms also with dressing room and bathroom each. It consists of a basement floor with a constructed area of 131m2 that gives direct access to the gym, next to the changing rooms, sauna with separate bathroom, garage with two parking spaces, machine room, two bedrooms; one for guests with bathroom and another for service with bathroom and living room with separate kitchen. Lush gardens and a fantastic swimming pool with porch and barbecue complete this unique property in which luxury is integrated with the soul of an old house and the intimacy of a family home.