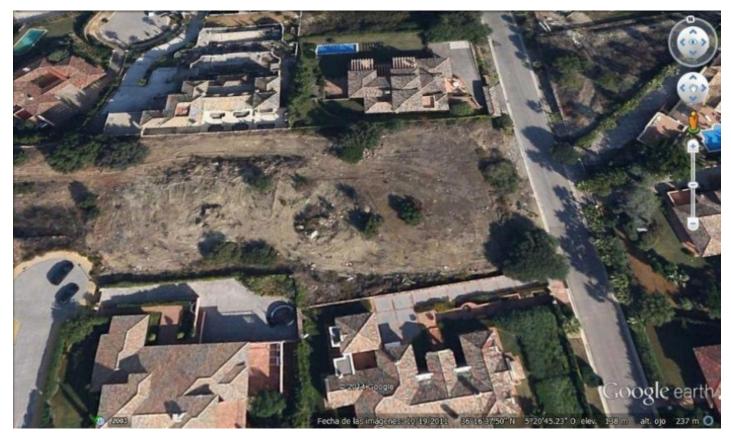

## Reference: R4225114

Bedrooms: by request Status: Sale Bathrooms: by requestM²: 648Property Type: CommercialParking places: by request

Price: 525,000 €

Overview:Magnificent plot in the area with the best views of Sotogrande, with a private street and automated access for 4 plots. Ready to build, with topography project completed. Plot, Sotogrande, Costa del Sol. Garden/Plot 1750 m<sup>2</sup>. Setting : Close To Golf, Close To Schools, Urbanisation. Orientation : South. Condition : Excellent. Pool : Room For Pool. Views : Sea, Mountain, Golf. Garden : Private. Security : Gated Complex, 24 Hour Security. Parking : More Than One. Category : Resale.