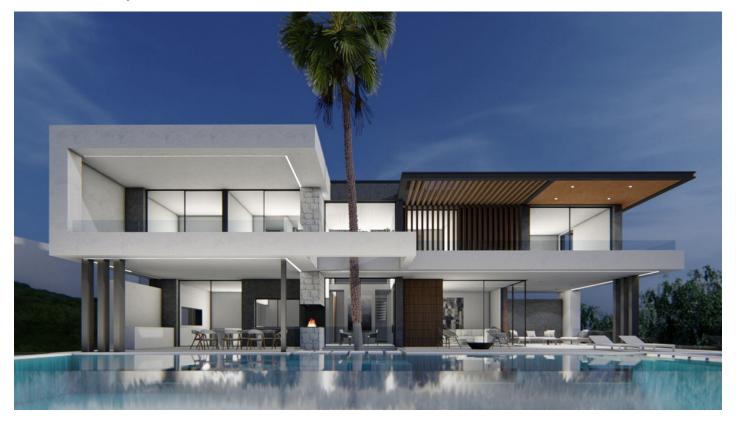

## House in Atalaya Reference: R4237804

Bedrooms: 6 Status: Sale Bathrooms: 6 Property Type: House M<sup>2</sup>: 750
Parking places: by request

Price: 6,600,000 €

Overview:A rare opportunity to acquire this brand-new contemporary villa set over four levels and situated in La Alquería, in a highly sought after area which is becoming a top end contemporary style living core at approximately 4kms from the beach and 1km from shops, golf club and schools. The property is south west orientated and offers wonderful golf, lake, sea and mountain views. The accommodation is distributed as follows: On the lower level there is room for at least 20 cars in this double height garage, ideally suited for a car collector or enthusiast. Lower ground floor offers an indoor pool along with full gymnasium, sauna, office, storage room, staff accommodation. On the entrance level which has an elevator which reaches all the floors. Living room with pocket windows which fold back into the walls. Dinning room, kitchen, utility room and large wrap around terrace which leads to the main pool and garden. Upper level has three bedrooms which share terrace are to the right and a master bedroom with private bathroom, dressing room and shower is to the left-hand side. The views encompass golf, lake and the sea views. Additional features include: underfloor heating throughout. air conditioning, Technical exterior carpentry, sound surround system, electric curtains and shutters, water tank and a carport.