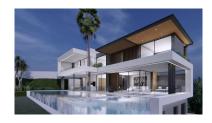

## House in Atalaya Reference: R4237804

Bedrooms: 6 Status: Sale Bathrooms: 6 Property Type: House M<sup>2</sup>: 750
Parking places: by request

Price: 6,600,000 €

Overview:A rare opportunity to acquire this brand-new contemporary villa set over four levels and situated in La Alquería, in a highly sought after area which is becoming a top end contemporary style living core at approximately 4kms from the beach and 1km from shops, golf club and schools. The property is south west orientated and offers wonderful golf, lake, sea and mountain views. The accommodation is distributed as follows: On the lower level there is room for at least 20 cars in this double height garage, ideally suited for a car collector or enthusiast. Lower ground floor offers an indoor pool along with full gymnasium, sauna, office, storage room, staff accommodation. On the entrance level which has an elevator which reaches all the floors. Living room with pocket windows which fold back into the walls. Dinning room, kitchen, utility room and large wrap around terrace which leads to the main pool and garden. Upper level has three bedrooms which share terrace are to the right and a master bedroom with private bathroom, dressing room and shower is to the left-hand side. The views encompass golf, lake and the sea views. Additional features include: underfloor heating throughout. air conditioning, Technical exterior carpentry, sound surround system, electric curtains and shutters, water tank and a carport.