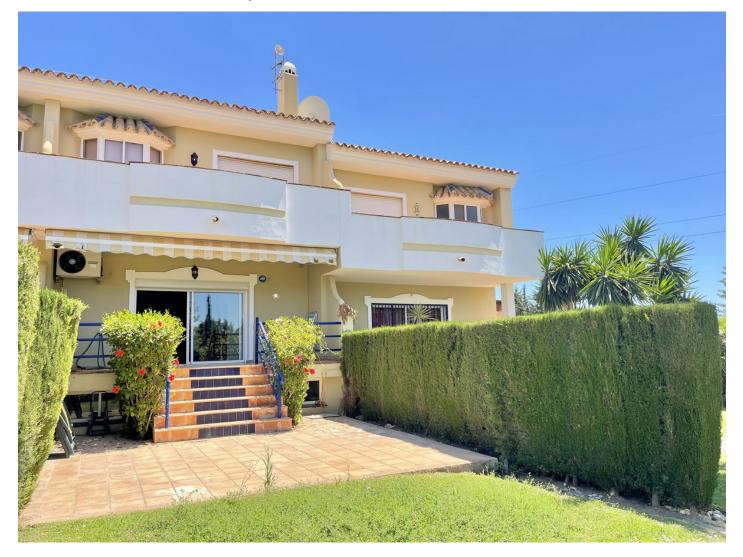

## Reference: R4243546

Bedrooms: 3 Status: Sale Bathrooms: 2 Property Type: Terraced Townhouse

M<sup>2</sup>: 225 Parking places: by request Price: 480,000 €

Overview:Large spacious townhouse with great potential. In the prestigious area of Monte Biarritz next to the famous Atalaya golf club. The house is located in a private and secure urbanisation with green areas, gardens and swimming pool. The ground floor of the house has a fully equipped kitchen and a large living-dining room with access to a terrace with panoramic views and the garden. On the first floor, there are three big bedrooms with fitted wardrobes and two bathrooms. The house has a large basement of 64 square metres, which can be converted into extra rooms or a flat with independent access. Ideal for investors. Community fee per year ~€2600 lbi ~ 1000 euros Garbage ~ 150 euros