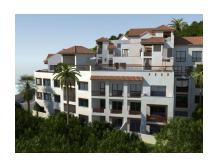

## Commercial in Benahavís

Bedrooms: by request Status: Sale

Bathrooms: by request

M<sup>2</sup>: 1,441

Property Type: Commercial Parking places: by request

Price: 1,990,000 €

Overview: This plot is an amazing opportunity to acquire one of the last available plots for development in the popular Benahavis town. With being in a walkable distance to shops, schools and restaurants, and many other amenities, this location is extremely sought after. This plot of land already has the project plans and license to build 40 modern apartments, each with their own storage rooms and 55 parking spaces. Each apartment will have their own panoramic view, ranging from sea views to mountain views. These apartments will all have access to a new communal pool, as well as each apartment having their own private, covered terrace. There will be access to underground parking as well as garage spaces.