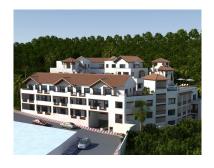

## Commercial in Benahavís

Bedrooms: by request Status: Sale

Bathrooms: by request

M<sup>2</sup>: 1,441

Property Type: Commercial Parking places: by request

Price: 1,990,000 €

Overview: This plot is an amazing opportunity to acquire one of the last available plots for development in the popular Benahavis town. With being in a walkable distance to shops, schools and restaurants, and many other amenities, this location is extremely sought after. This plot of land already has the project plans and license to build 40 modern apartments, each with their own storage rooms and 55 parking spaces. Each apartment will have their own panoramic view, ranging from sea views to mountain views. These apartments will all have access to a new communal pool, as well as each apartment having their own private, covered terrace. There will be access to underground parking as well as garage spaces.