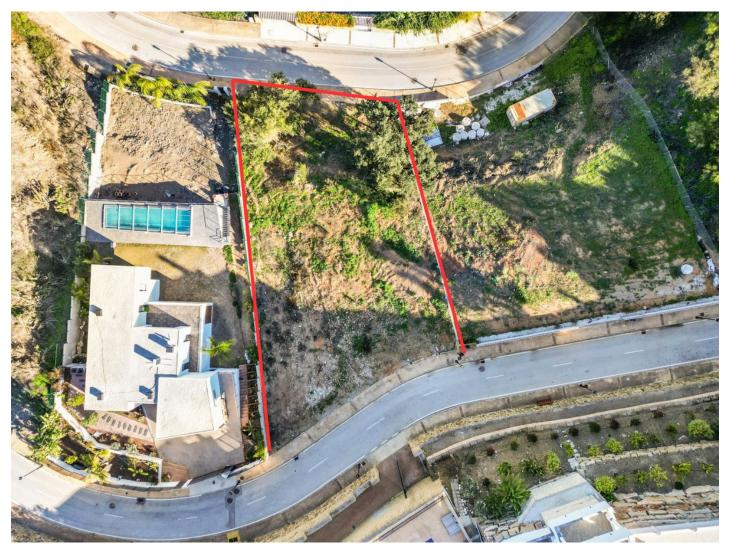

## Reference: R4592311

Bedrooms: by request Status: Sale Bathrooms: by requestM²: 1,086Property Type: CommercialParking places: by request

Price: 495,000 €

Overview: URBAN PLOT FOR SALE WITH APPROVED PROJECT! Discover your luxurious oasis in the privileged area of Elviria! We present a spectacular urban plot of 1080 sqm, ideal for those seeking to live surrounded by beauty and comfort. This impressive project offers a total of 484 sqm of built space, meticulously designed to maximize natural light and panoramic views of the surroundings. Each room has been carefully crafted to provide a bright and relaxing ambiance. Upon entering the property, you will be welcomed by two access streets that provide convenience and privacy. The plot is surrounded by lush Mediterranean gardens, creating a serene and tranguil atmosphere. Additionally, you can enjoy an infinity pool, perfect for refreshing and unwinding on sunny days. This property features a basement floor of 192 sqm, where you will find a cinema area to enjoy movies in the comfort of your own home, a gym for maintaining a healthy lifestyle, a full bathroom, and indoor parking. An area for electric vehicle charging has also been incorporated, with sustainability and the future in mind. The luxury continues the solarium floor, where you can relax in the chill-out area, immerse yourself in the jacuzzi, and savour a delicious barbecue in the designated area. Furthermore, you will have spacious terraces for sunbathing and enjoying panoramic views. On the ground floor, you will find two bedrooms with terrace access, two elegant bathrooms, a cozy living room with an additional terrace, a spacious dining room with access to another terrace, an elevator for added convenience, an impressive foyer, a laundry room, and a fully equipped kitchen. The first-floor houses three bedrooms, two bathrooms, and a walk-in closet. A spacious hallway connects all the rooms, and the terraces offer unparalleled views of the surroundings. Of course, an elevator is also present on this floor to always ensure accessibility. Don't miss the opportunity to live in this exclusive property that combines luxury, comfort, and an unbeatable location. With all amenities within reach, this urban plot is the perfect place to call home. Contact us today and discover the lifestyle you deserve in Elviria! BASIC FEATURES • Total land area 1,087 m<sup>2</sup> • Minimum area for sale 1,087 m<sup>2</sup> • Buildable area 1,086 m<sup>2</sup> • Access by main road • Land type • Buildable land • Certified for other. • 2 buildable floors SURROUNDING AREA • Golf Course (1km) - Santa María Golf & Country Club • Green Spaces (2km) - Aventura Amazonia • Ocean (3.5km) - Marbella Beach Resort at Club Playa Real • Supermarket (4.5km) - Mercadona • Hospital (7km) - Costa del Sol