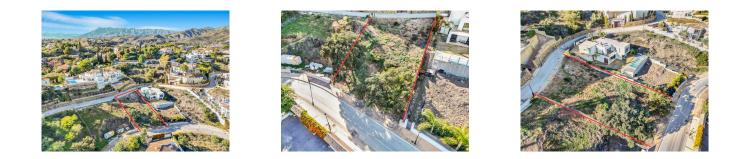

## Reference: R4592311

Bedrooms: by request Status: Sale Bathrooms: by requestM²: 1,086Property Type: CommercialParking places: by request

Price: 495,000 €

Overview: URBAN PLOT FOR SALE WITH APPROVED PROJECT! Discover your luxurious oasis in the privileged area of Elviria! We present a spectacular urban plot of 1080 sqm, ideal for those seeking to live surrounded by beauty and comfort. This impressive project offers a total of 484 sqm of built space, meticulously designed to maximize natural light and panoramic views of the surroundings. Each room has been carefully crafted to provide a bright and relaxing ambiance. Upon entering the property, you will be welcomed by two access streets that provide convenience and privacy. The plot is surrounded by lush Mediterranean gardens, creating a serene and tranguil atmosphere. Additionally, you can enjoy an infinity pool, perfect for refreshing and unwinding on sunny days. This property features a basement floor of 192 sqm, where you will find a cinema area to enjoy movies in the comfort of your own home, a gym for maintaining a healthy lifestyle, a full bathroom, and indoor parking. An area for electric vehicle charging has also been incorporated, with sustainability and the future in mind. The luxury continues the solarium floor, where you can relax in the chill-out area, immerse yourself in the jacuzzi, and savour a delicious barbecue in the designated area. Furthermore, you will have spacious terraces for sunbathing and enjoying panoramic views. On the ground floor, you will find two bedrooms with terrace access, two elegant bathrooms, a cozy living room with an additional terrace, a spacious dining room with access to another terrace, an elevator for added convenience, an impressive foyer, a laundry room, and a fully equipped kitchen. The first-floor houses three bedrooms, two bathrooms, and a walk-in closet. A spacious hallway connects all the rooms, and the terraces offer unparalleled views of the surroundings. Of course, an elevator is also present on this floor to always ensure accessibility. Don't miss the opportunity to live in this exclusive property that combines luxury, comfort, and an unbeatable location. With all amenities within reach, this urban plot is the perfect place to call home. Contact us today and discover the lifestyle you deserve in Elviria! BASIC FEATURES • Total land area 1,087 m<sup>2</sup> • Minimum area for sale 1,087 m<sup>2</sup> • Buildable area 1,086 m<sup>2</sup> • Access by main road • Land type • Buildable land • Certified for other. • 2 buildable floors SURROUNDING AREA • Golf Course (1km) - Santa María Golf & Country Club • Green Spaces (2km) - Aventura Amazonia • Ocean (3.5km) - Marbella Beach Resort at Club Playa Real • Supermarket (4.5km) - Mercadona • Hospital (7km) - Costa del Sol