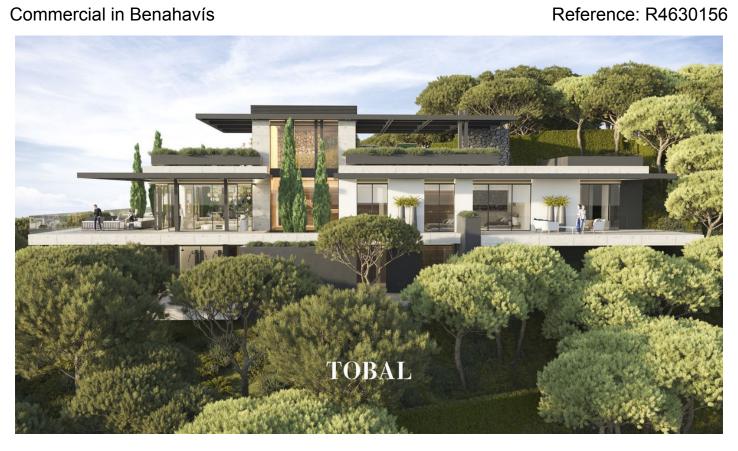

## Commercial in Benahavís

Bedrooms: by request Status: Sale

Bathrooms: by request

M<sup>2</sup>: 3,403 Property Type: Commercial Parking places: by request Price: 290,000 €

Overview: COUNTRYSIDE DREAM - STUNNING PLOT WITH PROJECT AND LICENSE | MONTE MAYOR | BENAHAVIS | COSTA DEL SOL \*\*\*\* HUGE PRICE DROP \*\*\*\* IMPORTANT! THE SELLER MAY BE INTERESTED IN A TRADE, EXCHANGING THE PLOT WITH PROJECT FOR A VILLA OR APARTMENT OF THE SAME OR HIGHER VALUE, WITH THE DIFFERENCE PAID ACCORDINGLY. PREFERABLY IN THE AREA FROM ELVIRIA TO SAN PEDRO. We are thrilled to showcase an incredible piece of land poised to transform the vision of a thoughtful investor into the realization of a dream home in Marbella. Nestled amidst lush green vegetation, valleys, and mountain ranges, this location is just a 15-minute drive from the coast and the upscale resorts of Marbella and Puerto Banús. Moreover, Marbella Golf Club, Flamingos Golf Resort, along with various shops and amenities, are conveniently situated within easy driving distance. Monte Mayor in Benahavís stands as a sublime escape near Marbella, sprawling across 3.3 million sqm. Its commitment to low-density building preserves 54% as a verdant Green Belt. This exclusive enclave showcases meticulously designed villas, seamlessly blending with the breathtaking natural landscape. With lush greenery, valleys, and mountain vistas, Monte Mayor offers an unparalleled setting, providing residents an idyllic retreat and a harmonious connection with the captivating surroundings. The plot includes a comprehensive project meticulously designed by Tobal Arquitectos, serving as a masterpiece that respects the splendid surrounding nature, creating a dream home for a family seeking peace and a connection with the natural environment. The substantial contemporary villa features 6 bedrooms and 6 bathrooms, spread across three floors, covering a total built area of 755 m<sup>2</sup>, plus 410 m<sup>2</sup> of terraces, a 68 m<sup>2</sup> infinity pool, and 95 m<sup>2</sup> parking space. It stands as a testament to architectural finesse and a commitment to seamlessly blending with the surrounding environment. Tobal Arquitectos in Marbella is a distinguished architectural firm celebrated for its visionary designs that embody the essence of the Mediterranean landscape. Committed to excellence, they seamlessly blend contemporary elegance with a deep respect for the surrounding environment. Specializing in bespoke residential projects, Tobal Arquitectos has earned a global reputation, creating homes that harmonize aesthetics, functionality, and a deep connection to the region's unique natural beauty.