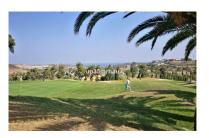

## Commercial in Estepona

Bedrooms: by request

Bathrooms: by request

M<sup>2</sup>: 595

Price: 249,900 €

Status: Sale

Property Type: Commercial Parking places: by request

Overview: Fantastic 595m2 plot next to the golf course, Urban plot to build the villa of your dreams, This plot is surrounded by villas and a golf course, it is located a few minutes from the center of Estepona and the marina. A few meters from restaurants and services, such as the clubhouse, etc... and Alcazaba lagoon. Residential Plot, Estepona, Costa del Sol. Garden/Plot 595 m². Setting: Commercial Area, Close To Port, Close To Town, Close To Schools, Close To Marina, Urbanisation. Orientation: East, South East, South, South West, West. Views: Sea, Mountain, Golf, Panoramic. Category: Bargain, Cheap, Golf, Investment, Luxury, Reduced.