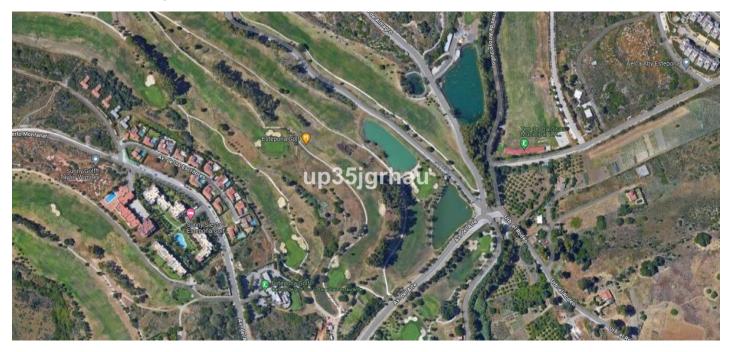

## Commercial in Estepona

Bedrooms: by request

Bathrooms: by request

M<sup>2</sup>: 595

Price: 249,900 €

Status: Sale

Property Type: Commercial Parking places: by request

Overview: Fantastic 595m2 plot next to the golf course, Urban plot to build the villa of your dreams, This plot is surrounded by villas and a golf course, it is located a few minutes from the center of Estepona and the marina. A few meters from restaurants and services, such as the clubhouse, etc... and Alcazaba lagoon. Residential Plot, Estepona, Costa del Sol. Garden/Plot 595 m². Setting: Commercial Area, Close To Port, Close To Town, Close To Schools, Close To Marina, Urbanisation. Orientation: East, South East, South, South West, West. Views: Sea, Mountain, Golf, Panoramic. Category: Bargain, Cheap, Golf, Investment, Luxury, Reduced.