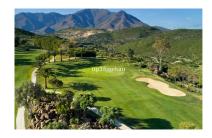

## Commercial in Estepona

Bedrooms: by request

Bathrooms: by request

M<sup>2</sup>: 595

Price: 249,900 €

Status: Sale

Property Type: Commercial Parking places: by request

Overview: Fantastic 595m2 plot next to the golf course, Urban plot to build the villa of your dreams, This plot is surrounded by villas and a golf course, it is located a few minutes from the center of Estepona and the marina. A few meters from restaurants and services, such as the clubhouse, etc... and Alcazaba lagoon. Residential Plot, Estepona, Costa del Sol. Garden/Plot 595 m². Setting: Commercial Area, Close To Port, Close To Town, Close To Schools, Close To Marina, Urbanisation. Orientation: East, South East, South, South West, West. Views: Sea, Mountain, Golf, Panoramic. Category: Bargain, Cheap, Golf, Investment, Luxury, Reduced.