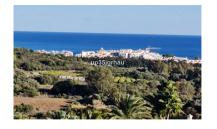

## Commercial in Estepona

Bedrooms: by request

Bathrooms: by request

M<sup>2</sup>: 595

Price: 249,900 €

Status: Sale

Property Type: Commercial Parking places: by request

Overview: Fantastic 595m2 plot next to the golf course, Urban plot to build the villa of your dreams, This plot is surrounded by villas and a golf course, it is located a few minutes from the center of Estepona and the marina. A few meters from restaurants and services, such as the clubhouse, etc... and Alcazaba lagoon. Residential Plot, Estepona, Costa del Sol. Garden/Plot 595 m². Setting: Commercial Area, Close To Port, Close To Town, Close To Schools, Close To Marina, Urbanisation. Orientation: East, South East, South, South West, West. Views: Sea, Mountain, Golf, Panoramic. Category: Bargain, Cheap, Golf, Investment, Luxury, Reduced.