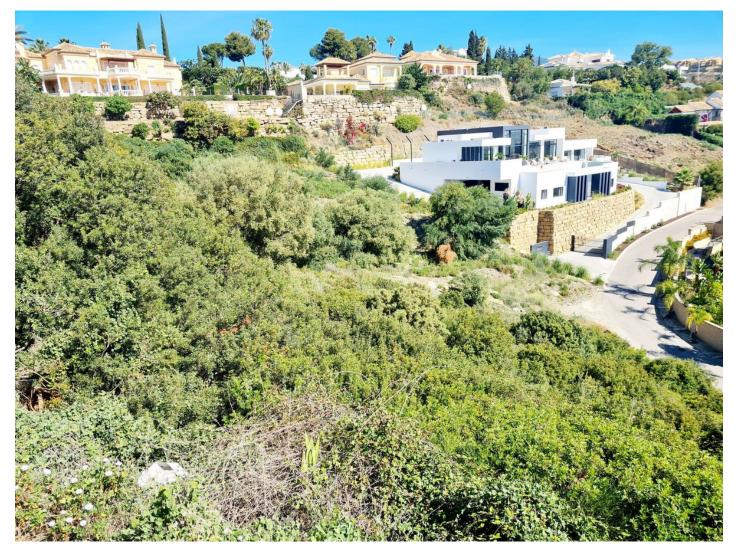

## Reference: R4753618

Bedrooms: by request Status: Sale Bathrooms: by requestM²: 680Property Type: CommercialParking places: by request

Price: 1,500,000 €

Overview:Located in the prestigious area of  $\Box \Box EI$  Paraíso Alto, this remarkable plot of land displays stunning panoramic views of the golf course and the sea. With convenient access to supermarkets just a 5-minute drive away and the coast just 10 minutes away, it perfectly combines tranquility with accessibility. Surrounded by luxurious residences valued in excess of 3 million, this land presents an unparalleled opportunity for both residential development and astute investments.