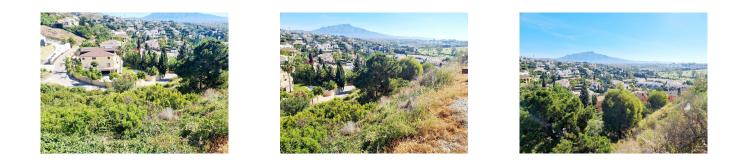

## Reference: R4753618

Bedrooms: by request Status: Sale Bathrooms: by requestM²: 680Property Type: CommercialParking places: by request

Price: 1,500,000 €

Overview:Located in the prestigious area of  $\Box \Box EI$  Paraíso Alto, this remarkable plot of land displays stunning panoramic views of the golf course and the sea. With convenient access to supermarkets just a 5-minute drive away and the coast just 10 minutes away, it perfectly combines tranquility with accessibility. Surrounded by luxurious residences valued in excess of 3 million, this land presents an unparalleled opportunity for both residential development and astute investments.