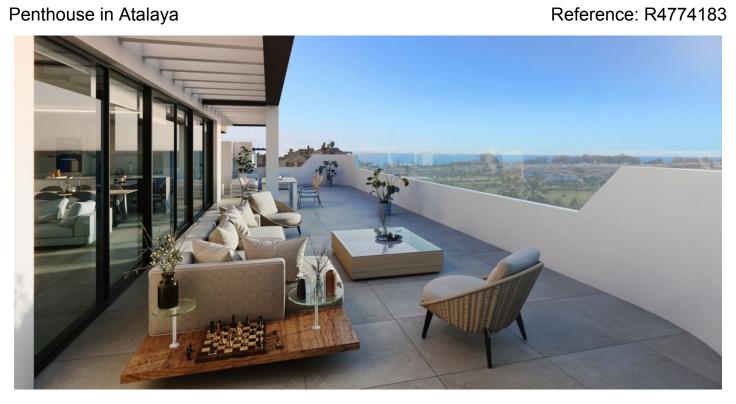

## Penthouse in Atalaya

Bedrooms: 4 Status: Sale

Bathrooms: 3 Property Type: Penthouse M<sup>2</sup>: 160

Parking places: by request

Price: 1,200,000 €

Overview:penthouse duplex in a residential complex with clean, organic lines that blend in perfectly with the surrounding nature, there are common areas where every detail has been thought through, including a swimming pool, spa area, gym, changing rooms and even a co-working and common area. There is a security system and the installation of CCTV cameras and number plate recognition at the entrance to the garages. All homes are spacious and bright, with open spaces and large windows designed to maximise natural light and enjoy the beautiful views. The distribution of each room has been studied to maximise the use of space and create a comfortable and practical atmosphere. The development is located on the New Golden Mile, between Puerto Banus and Estepona, in one of the most popular areas at the moment. The project is surrounded by some of the most exclusive golf courses on the Costa del Sol, just minutes from El Saladillo beach and Playa del Sol Villacan.