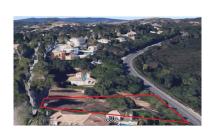

## Commercial in Sotogrande

Bedrooms: by request Status: Sale

Bathrooms: by request Property Type: Commercial Parking places: by request

M<sup>2</sup>: 1,097

Price: 450,000 €

Overview:Urban plot for sale in Sotogrande Alto, with views to La Reserva and Valderrama golf courses. This area is a timeless residence for the priviledged owners, in the midst of one of the most exclusive neighbourhoods in southern Europe. This plot is located in a peaceful setting yet close to all amenitites, Sotogrande International School, La Reserva and Valderrama golf courses. This plot is nearly rectangular, slightly sloping and has a maximum occupancy of 33% of the plot area. Buildability is max 40% or 1.097 square meters. Maximum height is 2 floors or 6,50 meters. A 3rd floor is authorized if it does not excedd 30% of plan built area. Separation to private plots is minimum 3 meters, to public boundiaries minimum 6 meters. We also offer to purchase the neighbors plot and project. Contact us for more information.