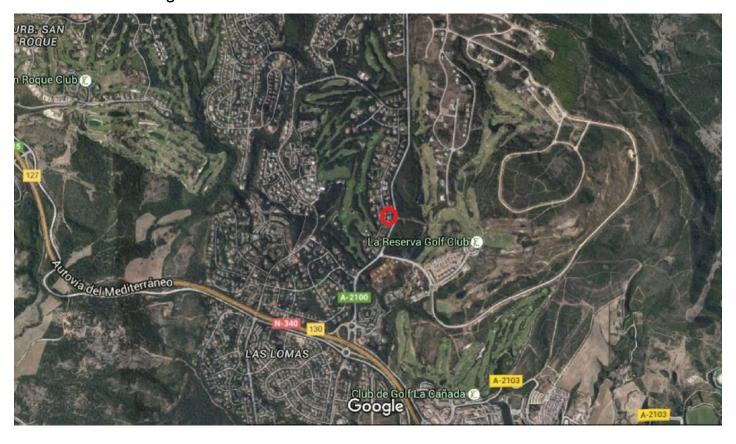

## Commercial in Sotogrande

Bedrooms: by request Status: Sale

Bathrooms: by request Property Type: Commercial Parking places: by request

M<sup>2</sup>: 1,097

Price: 450,000 €

Overview:Urban plot for sale in Sotogrande Alto, with views to La Reserva and Valderrama golf courses. This area is a timeless residence for the priviledged owners, in the midst of one of the most exclusive neighbourhoods in southern Europe. This plot is located in a peaceful setting yet close to all amenitites, Sotogrande International School, La Reserva and Valderrama golf courses. This plot is nearly rectangular, slightly sloping and has a maximum occupancy of 33% of the plot area. Buildability is max 40% or 1.097 square meters. Maximum height is 2 floors or 6,50 meters. A 3rd floor is authorized if it does not excedd 30% of plan built area. Separation to private plots is minimum 3 meters, to public boundiaries minimum 6 meters. We also offer to purchase the neighbors plot and project. Contact us for more information.