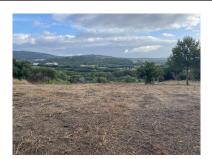

## Commercial in Sotogrande

Bedrooms: by request Status: Sale

Bathrooms: by request Property Type: Commercial Parking places: by request

M<sup>2</sup>: 1,097

Price: 450,000 €

Overview:Urban plot for sale in Sotogrande Alto, with views to La Reserva and Valderrama golf courses. This area is a timeless residence for the priviledged owners, in the midst of one of the most exclusive neighbourhoods in southern Europe. This plot is located in a peaceful setting yet close to all amenitites, Sotogrande International School, La Reserva and Valderrama golf courses. This plot is nearly rectangular, slightly sloping and has a maximum occupancy of 33% of the plot area. Buildability is max 40% or 1.097 square meters. Maximum height is 2 floors or 6,50 meters. A 3rd floor is authorized if it does not excedd 30% of plan built area. Separation to private plots is minimum 3 meters, to public boundiaries minimum 6 meters. We also offer to purchase the neighbors plot and project. Contact us for more information.