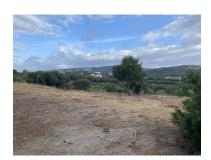

## Commercial in Sotogrande

Bedrooms: by request Status: Sale

Bathrooms: by request Property Type: Commercial Parking places: by request

M<sup>2</sup>: 1,097

Price: 450,000 €

Overview:Urban plot for sale in Sotogrande Alto, with views to La Reserva and Valderrama golf courses. This area is a timeless residence for the priviledged owners, in the midst of one of the most exclusive neighbourhoods in southern Europe. This plot is located in a peaceful setting yet close to all amenitites, Sotogrande International School, La Reserva and Valderrama golf courses. This plot is nearly rectangular, slightly sloping and has a maximum occupancy of 33% of the plot area. Buildability is max 40% or 1.097 square meters. Maximum height is 2 floors or 6,50 meters. A 3rd floor is authorized if it does not excedd 30% of plan built area. Separation to private plots is minimum 3 meters, to public boundiaries minimum 6 meters. We also offer to purchase the neighbors plot and project. Contact us for more information.