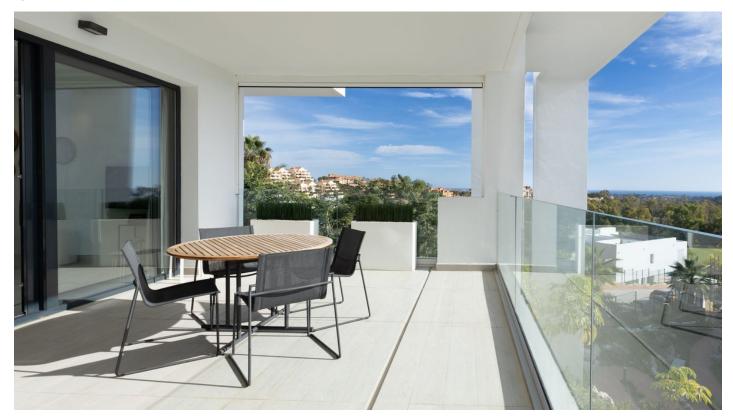

## Reference: R4919686

Bedrooms: 3 Status: Sale Bathrooms: 2 Property Type: Apartment

M<sup>2</sup>: 129 Parking places: by request Price: 875,000 €

Overview:Beautiful Corner Apartment in Atalaya Hills, Benahavís – Luxurious Living Amidst Tranquility and Nature Discover this stylish and modern corner apartment in the prestigious \*\*Atalaya Hills\*\* project, located in the picturesque Benahavís area. Completed in 2018, this property offers a perfect balance of contemporary design, comfort, and an excellent location. Property Features - \*\*Living Space\*\*: A spacious and bright apartment with high-quality finishes and refined decor. - \*\*Bedrooms\*\*: Three generous bedrooms and two bathrooms, ideal for families or as an investment with rental potential. - \*\*Orientation\*\*: Southeast-facing, allowing you to enjoy beautiful morning and afternoon sunlight, perfect for natural brightness and a warm atmosphere. - \*\*Terrace\*\*: A large terrace with stunning sea views and surrounding nature, perfect for relaxation or entertaining guests. - \*\*Basement\*\*: Includes an underground parking space and a private storage room. Amenities The \*\*Atalaya Hills\*\* project offers: - Beautifully landscaped gardens. - A large swimming pool. - A fitness center. - A wellness area with a sauna and additional facilities. Location This corner apartment is located in the quiet and exclusive area of \*\*La Alquería\*\*, within a short distance of a Mercadona supermarket, several golf courses, the vibrant Marbella, and the authentic charm of Benahavís. The beach and all essential amenities are just minutes away. A Unique Lifestyle This apartment is not just a home but an invitation to a unique lifestyle. Ready to discover your dream home? Schedule a

## Features:

Golf, Pool, Air conditioning, Heating, Sea views, Mountain views, Lift, None, Private garden, Parking, Golf

viewing today and be captivated by this gem in Atalaya Hills!\*\*