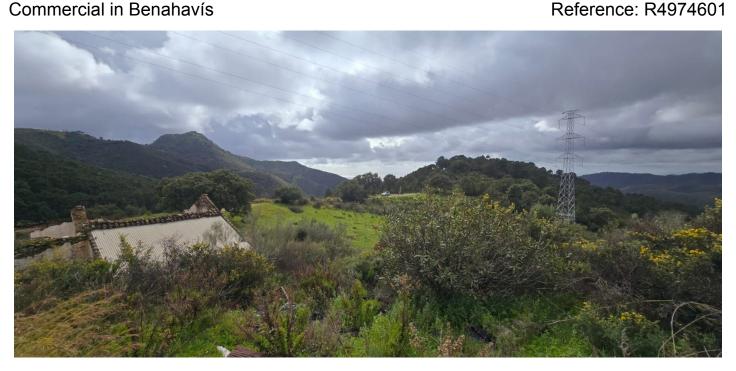

## Commercial in Benahavís

Bedrooms: by request

Bathrooms: by request

M<sup>2</sup>: 26,000

Price: 3,900,000 €

Status: Sale

Property Type: Commercial Parking places: by request

Overview: Nestled in the serene mountains of Benahavís, this exceptional rustic finca offers a unique opportunity for those looking to bring their dream building project to life. Boasting spectacular panoramic views of both the sea and the surrounding mountains, this expansive plot provides the perfect setting for a private retreat in nature. With planning permission in place, this property is ideal for those seeking to create a bespoke home in a peaceful and tranquil environment, away from the hustle and bustle yet within easy reach of key amenities. Just a 15-minute drive from renowned golf courses and only 30 minutes from Guadalmina, this location offers the perfect blend of seclusion and accessibility. Whether you're envisioning a luxury countryside estate or a sustainable rural retreat, this prime piece of land presents an outstanding investment opportunity in one of the most sought-after areas of the Costa del Sol.