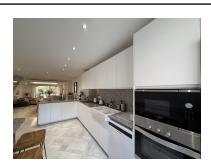

Overview:The property is a semi-detached house located in the exclusive area of El Palmeral. With a total of 200 m² built, this property offers a spacious and functional design, perfect for families or for those looking for a home with extra space. It has 3 bedrooms, all of them bright and with large built-in wardrobes, ideal for a comfortable and practical lifestyle. The 3 bathrooms provide comfort for the family and visitors, including an en-suite bathroom in the master bedroom, with modern and quality finishes. The south orientation of the house guarantees an excellent entry of natural light throughout the day, which creates a warm and welcoming atmosphere in all rooms. In addition, this orientation allows you to enjoy a mild climate during the winter months, also being ideal for taking advantage of the terrace or patio in summer. The house is part of a quiet residential environment, with access to common areas and green areas, typical of the El Palmeral community. Perfect for those looking for a balance between the tranquility of the environment and proximity to services and amenities.