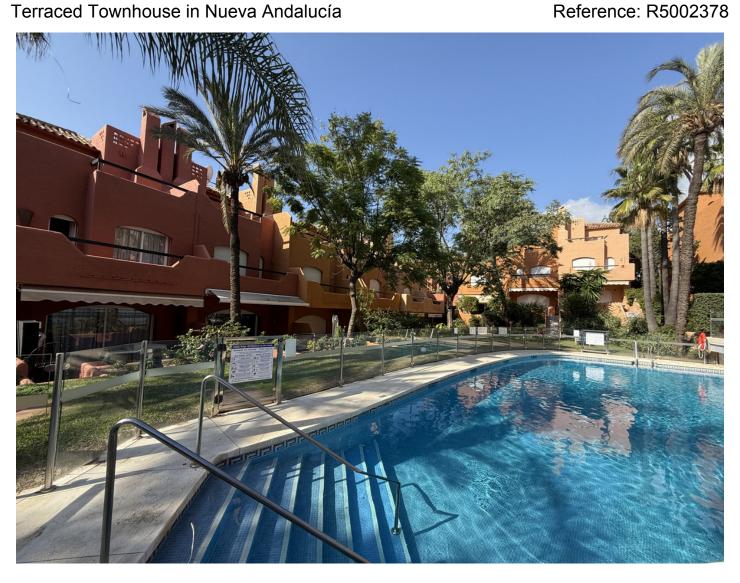

## Terraced Townhouse in Nueva Andalucía

Bedrooms: 3

Bathrooms: by request Property Type: Terraced

Status: Sale

Townhouse

M<sup>2</sup>: 200

Parking places: by request

Price: 750,000 €

Overview:The property is a semi-detached house located in the exclusive area of El Palmeral. With a total of 200 m² built, this property offers a spacious and functional design, perfect for families or for those looking for a home with extra space. It has 3 bedrooms, all of them bright and with large built-in wardrobes, ideal for a comfortable and practical lifestyle. The 3 bathrooms provide comfort for the family and visitors, including an en-suite bathroom in the master bedroom, with modern and quality finishes. The south orientation of the house guarantees an excellent entry of natural light throughout the day, which creates a warm and welcoming atmosphere in all rooms. In addition, this orientation allows you to enjoy a mild climate during the winter months, also being ideal for taking advantage of the terrace or patio in summer. The house is part of a quiet residential environment, with access to common areas and green areas, typical of the El Palmeral community. Perfect for those looking for a balance between the tranquility of the environment and proximity to services and amenities.

## Features:

Pool, Air conditioning, Mountain views, Private garden, None, Parking