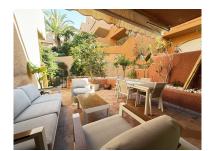

Overview:The property is a semi-detached house located in the exclusive area of El Palmeral. With a total of 200 m² built, this property offers a spacious and functional design, perfect for families or for those looking for a home with extra space. It has 3 bedrooms, all of them bright and with large built-in wardrobes, ideal for a comfortable and practical lifestyle. The 3 bathrooms provide comfort for the family and visitors, including an en-suite bathroom in the master bedroom, with modern and quality finishes. The south orientation of the house guarantees an excellent entry of natural light throughout the day, which creates a warm and welcoming atmosphere in all rooms. In addition, this orientation allows you to enjoy a mild climate during the winter months, also being ideal for taking advantage of the terrace or patio in summer. The house is part of a quiet residential environment, with access to common areas and green areas, typical of the El Palmeral community. Perfect for those looking for a balance between the tranquility of the environment and proximity to services and amenities.

## Features:

Pool, Air conditioning, Mountain views, Private garden, None, Parking