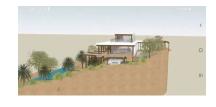

## Reference: R5005522

Bedrooms: by request Status: Sale Bathrooms: by requestM²: 2,690Property Type: CommercialParking places: by request

Price: 785,000 €

Overview:Plot for sale in Sotogrande This plot measures 2,690 m<sup>2</sup>. 672.5 m<sup>2</sup> can be built on. This plot borders a green area and the golf course. The good thing is that no neighbors can disturb it. There's a new house on the western edge. Calle Lavanda is very close to the school (walking distance) and is a beautiful street in the area surrounding the plot, as it's at the end of the cul-de-sac. It has beautiful, wide views and a perfect south-facing orientation.