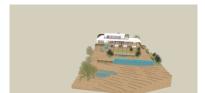

## Reference: R5005522

Bedrooms: by request Status: Sale Bathrooms: by requestM²: 2,690Property Type: CommercialParking places: by request

Price: 785,000 €

Overview:Plot for sale in Sotogrande This plot measures 2,690 m<sup>2</sup>. 672.5 m<sup>2</sup> can be built on. This plot borders a green area and the golf course. The good thing is that no neighbors can disturb it. There's a new house on the western edge. Calle Lavanda is very close to the school (walking distance) and is a beautiful street in the area surrounding the plot, as it's at the end of the cul-de-sac. It has beautiful, wide views and a perfect south-facing orientation.