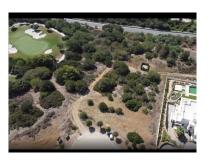

## Reference: R5005522

Bedrooms: by request Status: Sale Bathrooms: by requestM²: 2,690Property Type: CommercialParking places: by request

Price: 785,000 €

Overview:Plot for sale in Sotogrande This plot measures 2,690 m<sup>2</sup>. 672.5 m<sup>2</sup> can be built on. This plot borders a green area and the golf course. The good thing is that no neighbors can disturb it. There's a new house on the western edge. Calle Lavanda is very close to the school (walking distance) and is a beautiful street in the area surrounding the plot, as it's at the end of the cul-de-sac. It has beautiful, wide views and a perfect south-facing orientation.