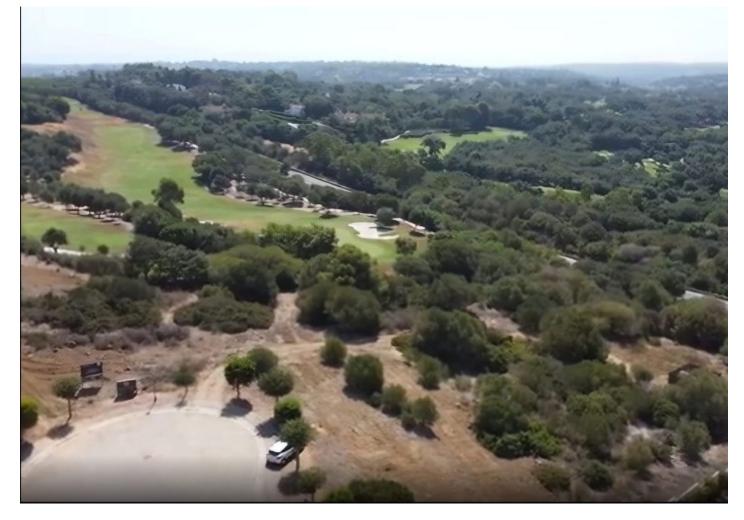

## Reference: R5005522

Bedrooms: by request Status: Sale Bathrooms: by requestM²: 2,690Property Type: CommercialParking places: by request

Price: 785,000 €

Overview:Plot for sale in Sotogrande This plot measures 2,690 m<sup>2</sup>. 672.5 m<sup>2</sup> can be built on. This plot borders a green area and the golf course. The good thing is that no neighbors can disturb it. There's a new house on the western edge. Calle Lavanda is very close to the school (walking distance) and is a beautiful street in the area surrounding the plot, as it's at the end of the cul-de-sac. It has beautiful, wide views and a perfect south-facing orientation.