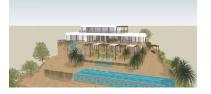

## Reference: R5005522

Bedrooms: by request Status: Sale Bathrooms: by requestM²: 2,690Property Type: CommercialParking places: by request

Price: 785,000 €

Overview:Plot for sale in Sotogrande This plot measures 2,690 m<sup>2</sup>. 672.5 m<sup>2</sup> can be built on. This plot borders a green area and the golf course. The good thing is that no neighbors can disturb it. There's a new house on the western edge. Calle Lavanda is very close to the school (walking distance) and is a beautiful street in the area surrounding the plot, as it's at the end of the cul-de-sac. It has beautiful, wide views and a perfect south-facing orientation.