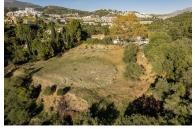

## Референция: R3473524

Спальни: по запросу Статус: Продажа

Ванные: по запросу Тип недвижимости: Коммерческое

M<sup>2</sup>: 856

Места: по запросу

Цена: 995 000 €

Описание:Puerto del Almendro - Benahavis Flat plot situated in an ideal position for people who want the best of two worlds: peace, tranquility and panoramic views over the surrounding landscape with some sea view as well yet a very short distance away from amenties, San Pedro & Puerto Banus. The urbanization has barriers and camera at the entrance as well as a tennis court available to residents. The commercial centre of Monte Halcones is just around the corner and offers basic amenities such as supermarket, pharmacy, restaurants etc. Suitable for 2 floor + basement, villa project Alloted build percentage is 20% and minimum plot size is 3000m2 here We also have the adjacent plot for sale: R3984019