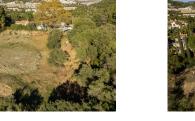

## Референция: R3473524

Спальни: по запросу Статус: Продажа

Ванные: по запросу Тип недвижимости: Коммерческое

M<sup>2</sup>: 856

Места: по запросу

Цена: 995 000 €

Описание:Puerto del Almendro - Benahavis Flat plot situated in an ideal position for people who want the best of two worlds: peace, tranquility and panoramic views over the surrounding landscape with some sea view as well yet a very short distance away from amenties, San Pedro & Puerto Banus. The urbanization has barriers and camera at the entrance as well as a tennis court available to residents. The commercial centre of Monte Halcones is just around the corner and offers basic amenities such as supermarket, pharmacy, restaurants etc. Suitable for 2 floor + basement, villa project Alloted build percentage is 20% and minimum plot size is 3000m2 here We also have the adjacent plot for sale: R3984019