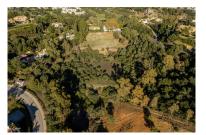

## Референция: R3473524

Спальни: по запросу Статус: Продажа

Ванные: по запросу Тип недвижимости: Коммерческое

M<sup>2</sup>: 856

Места: по запросу

Цена: 995 000 €

Описание:Puerto del Almendro - Benahavis Flat plot situated in an ideal position for people who want the best of two worlds: peace, tranquility and panoramic views over the surrounding landscape with some sea view as well yet a very short distance away from amenties, San Pedro & Puerto Banus. The urbanization has barriers and camera at the entrance as well as a tennis court available to residents. The commercial centre of Monte Halcones is just around the corner and offers basic amenities such as supermarket, pharmacy, restaurants etc. Suitable for 2 floor + basement, villa project Alloted build percentage is 20% and minimum plot size is 3000m2 here We also have the adjacent plot for sale: R3984019