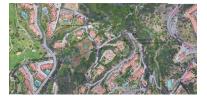

## Референция: R3473524

Спальни: по запросу Статус: Продажа

Ванные: по запросу Тип недвижимости: Коммерческое

M<sup>2</sup>: 856

Места: по запросу

Цена: 995 000 €

Описание:Puerto del Almendro - Benahavis Flat plot situated in an ideal position for people who want the best of two worlds: peace, tranquility and panoramic views over the surrounding landscape with some sea view as well yet a very short distance away from amenties, San Pedro & Puerto Banus. The urbanization has barriers and camera at the entrance as well as a tennis court available to residents. The commercial centre of Monte Halcones is just around the corner and offers basic amenities such as supermarket, pharmacy, restaurants etc. Suitable for 2 floor + basement, villa project Alloted build percentage is 20% and minimum plot size is 3000m2 here We also have the adjacent plot for sale: R3984019