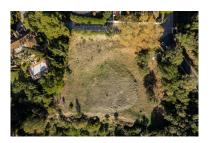

## Референция: R3473524

Спальни: по запросу Статус: Продажа

Ванные: по запросу Тип недвижимости: Коммерческое

M<sup>2</sup>: 856

Места: по запросу

Цена: 995 000 €

Описание:Puerto del Almendro - Benahavis Flat plot situated in an ideal position for people who want the best of two worlds: peace, tranquility and panoramic views over the surrounding landscape with some sea view as well yet a very short distance away from amenties, San Pedro & Puerto Banus. The urbanization has barriers and camera at the entrance as well as a tennis court available to residents. The commercial centre of Monte Halcones is just around the corner and offers basic amenities such as supermarket, pharmacy, restaurants etc. Suitable for 2 floor + basement, villa project Alloted build percentage is 20% and minimum plot size is 3000m2 here We also have the adjacent plot for sale: R3984019