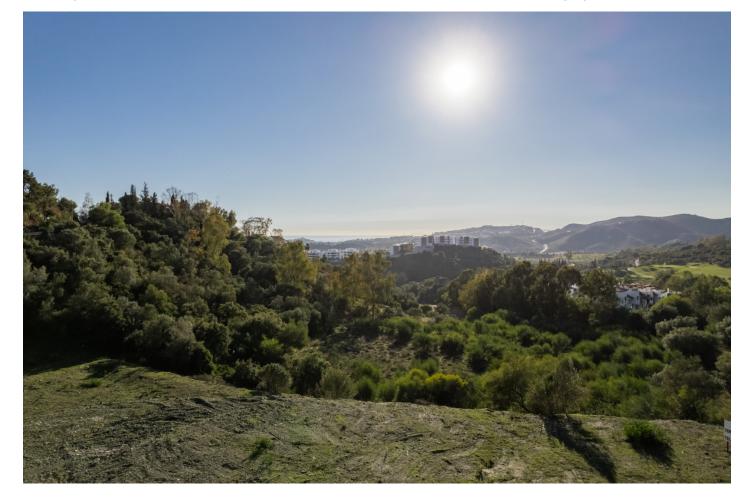

## Референция: R3473524

Спальни: по запросу Статус: Продажа

Ванные: по запросу Тип недвижимости: Коммерческое

M<sup>2</sup>: 856

Места: по запросу

Цена: 995 000 €

Описание:Puerto del Almendro - Benahavis Flat plot situated in an ideal position for people who want the best of two worlds: peace, tranquility and panoramic views over the surrounding landscape with some sea view as well yet a very short distance away from amenties, San Pedro & Puerto Banus. The urbanization has barriers and camera at the entrance as well as a tennis court available to residents. The commercial centre of Monte Halcones is just around the corner and offers basic amenities such as supermarket, pharmacy, restaurants etc. Suitable for 2 floor + basement, villa project Alloted build percentage is 20% and minimum plot size is 3000m2 here We also have the adjacent plot for sale: R3984019

Особенности:

Вид на море, Вид на горы, Гольф