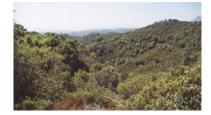

Коммерческое в Estepona

Референция: R3969556

Спальни: по запросу Статус: Продажа Ванные: по запросу Тип недвижимости: Коммерческое M²: 95 000

Места: по запросу

Цена: 2 000 000 €

Описание:Magnificent estate of 95.000 square meters located in the valleys behind Las Dunas and the Kempinski Hotel in Estepona. Situated approximately 6 kilometers from the main coastal road, and a large part of the land borders Rio Velerin. Great mountains and sea views as far as Gibraltar and Africa can be seen from most part of the estate. The property is an entire mountain top with a road going round the perimeter. Electricity : The property is connected to the mains electricity supply. Water : Permission has been granted for a large water deposit to be constructed near this plot. Right of way to the river will be granted. The entire estate has access to 40,000 cubic metres from the river per annum. Wildlife: The property has eagles, wild boar, partridge, hawks, deer, mongoose, foxes, and pigeon. Views: Many parts of this plot have outstanding views from Gibraltar to Puerto Banus. Planning: The area is currently 'green belt' and therefore the minimum plot size is 30.000 sq.m. Each plot could accommodate a farm house of appr. 1.000 sq.m. with its own plantation. Possible other uses could comprise: hotel, environmental group activity construction, camping, medical, school, equestrian or sports facilities.