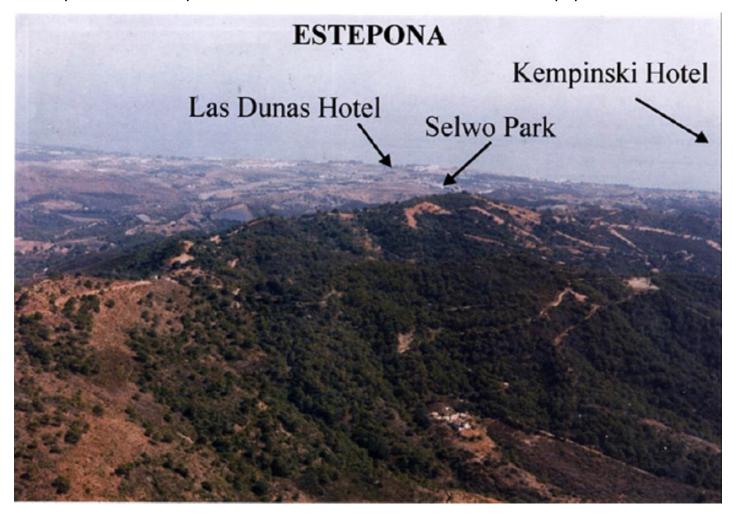

Коммерческое в Estepona

Референция: R3969556

Спальни: по запросу Статус: Продажа Ванные: по запросу Тип недвижимости: Коммерческое M²: 95 000

Места: по запросу

Цена: 2 000 000 €

Описание:Magnificent estate of 95.000 square meters located in the valleys behind Las Dunas and the Kempinski Hotel in Estepona. Situated approximately 6 kilometers from the main coastal road, and a large part of the land borders Rio Velerin. Great mountains and sea views as far as Gibraltar and Africa can be seen from most part of the estate. The property is an entire mountain top with a road going round the perimeter. Electricity : The property is connected to the mains electricity supply. Water : Permission has been granted for a large water deposit to be constructed near this plot. Right of way to the river will be granted. The entire estate has access to 40,000 cubic metres from the river per annum. Wildlife: The property has eagles, wild boar, partridge, hawks, deer, mongoose, foxes, and pigeon. Views: Many parts of this plot have outstanding views from Gibraltar to Puerto Banus. Planning: The area is currently 'green belt' and therefore the minimum plot size is 30.000 sq.m. Each plot could accommodate a farm house of appr. 1.000 sq.m. with its own plantation. Possible other uses could comprise: hotel, environmental group activity construction, camping, medical, school, equestrian or sports facilities.