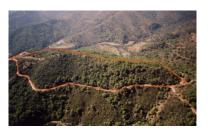

Коммерческое в Estepona

Референция: R3969556

Спальни: по запросу Статус: Продажа Ванные: по запросу Тип недвижимости: Коммерческое M²: 95 000

Места: по запросу

Цена: 2 000 000 €

Описание:Magnificent estate of 95.000 square meters located in the valleys behind Las Dunas and the Kempinski Hotel in Estepona. Situated approximately 6 kilometers from the main coastal road, and a large part of the land borders Rio Velerin. Great mountains and sea views as far as Gibraltar and Africa can be seen from most part of the estate. The property is an entire mountain top with a road going round the perimeter. Electricity : The property is connected to the mains electricity supply. Water : Permission has been granted for a large water deposit to be constructed near this plot. Right of way to the river will be granted. The entire estate has access to 40,000 cubic metres from the river per annum. Wildlife: The property has eagles, wild boar, partridge, hawks, deer, mongoose, foxes, and pigeon. Views: Many parts of this plot have outstanding views from Gibraltar to Puerto Banus. Planning: The area is currently 'green belt' and therefore the minimum plot size is 30.000 sq.m. Each plot could accommodate a farm house of appr. 1.000 sq.m. with its own plantation. Possible other uses could comprise: hotel, environmental group activity construction, camping, medical, school, equestrian or sports facilities.