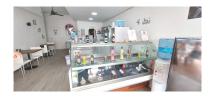

Места: по запросу

Описание:Frontline beach bar/restaurant for sale with annual R.O.I. This commercial unit is ideally located on the seafront of Fuengirola. Fully licensed as a bar & restaurant and has just recently been fully refurbished. The premises has excellent potential passing trade all year round. Successfully functioning for over 20 years! Surrounded by residential properties, holiday apartments, hotels, bars, shops and restaurants. The commercial unit totals approximately 85 m<sup>2</sup> plus a front terrace of 25 m<sup>2</sup>. The main bar area is bright and spacious. The interior consists of a work surface with ample space for bottle coolers plus a double sink. A small, rear kitchen with extractor and smoke outlet. Two toilets (one with disabled access). The frontage is glass-panelled double doors, which open fully, leading to the terrace area. Facade with electric security shutter. This unit is in excellent condition, unbeatable position and simple layout. Sold with rent paying tenant with lease. 5.5% ROI per annum.