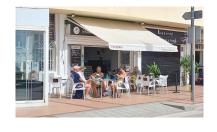

Места: по запросу

Описание:Frontline beach bar/restaurant for sale with annual R.O.I. This commercial unit is ideally located on the seafront of Fuengirola. Fully licensed as a bar & restaurant and has just recently been fully refurbished. The premises has excellent potential passing trade all year round. Successfully functioning for over 20 years! Surrounded by residential properties, holiday apartments, hotels, bars, shops and restaurants. The commercial unit totals approximately 85 m<sup>2</sup> plus a front terrace of 25 m<sup>2</sup>. The main bar area is bright and spacious. The interior consists of a work surface with ample space for bottle coolers plus a double sink. A small, rear kitchen with extractor and smoke outlet. Two toilets (one with disabled access). The frontage is glass-panelled double doors, which open fully, leading to the terrace area. Facade with electric security shutter. This unit is in excellent condition, unbeatable position and simple layout. Sold with rent paying tenant with lease. 5.5% ROI per annum.