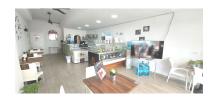

Места: по запросу

Описание:Frontline beach bar/restaurant for sale with annual R.O.I. This commercial unit is ideally located on the seafront of Fuengirola. Fully licensed as a bar & restaurant and has just recently been fully refurbished. The premises has excellent potential passing trade all year round. Successfully functioning for over 20 years! Surrounded by residential properties, holiday apartments, hotels, bars, shops and restaurants. The commercial unit totals approximately 85 m<sup>2</sup> plus a front terrace of 25 m<sup>2</sup>. The main bar area is bright and spacious. The interior consists of a work surface with ample space for bottle coolers plus a double sink. A small, rear kitchen with extractor and smoke outlet. Two toilets (one with disabled access). The frontage is glass-panelled double doors, which open fully, leading to the terrace area. Facade with electric security shutter. This unit is in excellent condition, unbeatable position and simple layout. Sold with rent paying tenant with lease. 5.5% ROI per annum.