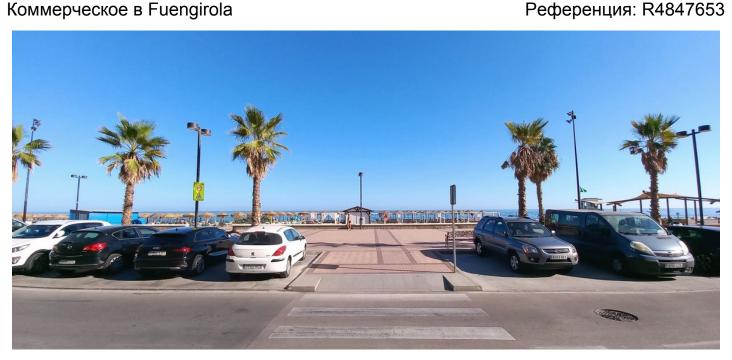

## Коммерческое в Fuengirola

Спальни: по запросу

Ванные: 2

M<sup>2</sup>: 100

Цена: 350 000 €

Статус: Продажа

Тип недвижимости:

Коммерческое

Места: по запросу

Описание:Frontline beach bar/restaurant for sale with annual R.O.I. This commercial unit is ideally located on the seafront of Fuengirola. Fully licensed as a bar & restaurant and has just recently been fully refurbished. The premises has excellent potential passing trade all year round. Successfully functioning for over 20 years! Surrounded by residential properties, holiday apartments, hotels, bars, shops and restaurants. The commercial unit totals approximately 85 m<sup>2</sup> plus a front terrace of 25 m<sup>2</sup>. The main bar area is bright and spacious. The interior consists of a work surface with ample space for bottle coolers plus a double sink. A small, rear kitchen with extractor and smoke outlet. Two toilets (one with disabled access). The frontage is glass-panelled double doors, which open fully, leading to the terrace area. Facade with electric security shutter. This unit is in excellent condition, unbeatable position and simple layout. Sold with rent paying tenant with lease. 5.5% ROI per annum.